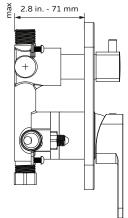

# Tru-Temp Two Way Diverter Valve w/ Square Trim

Model # 3007-RIVD-BN, 3007-RIVD-CH, 3007-RIVD-MB, 3007-RIVD-ORB

**Specification Sheet** 

297 Anna St. | Watsonville, CA 95076 831.724.7300 www.PulseShowerSpas.com

## TECHNICAL INFORMATION

- Finishes: Brushed Nickel, Chrome, Matte Black, or Oil-Rubbed Bronze
- Fixtures: Brushed Nickel, Chrome, Matte Black, or Oil-Rubbed Bronze
- Connection: 1/2" Universal NPT & Direct sweat inlets & outlets

### NOTES

- Measure your actual product for rough-in details
- Install this product according to the installation instructions