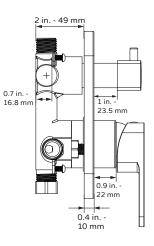

# Tru-Temp Two Way Diverter Valve w/ Square Trim

Model # 3007-RIVD-BN, 3007-RIVD-CH, 3007-RIVD-MB, 3007-RIVD-ORB

**Specification Sheet** 

297 Anna St. | Watsonville, CA 95076 831.724.7300 www.PulseShowerSpas.com

## TECHNICAL INFORMATION

- Finishes: Brushed Nickel, Chrome, Matte Black, or Oil-Rubbed Bronze
- Fixtures: Brushed Nickel, Chrome, Matte Black, or Oil-Rubbed Bronze
- Connection: 1/2" Universal NPT & Direct sweat inlets & outlets

### NOTES

- Measure your actual product for rough-in details
- Install this product according to the installation instructions