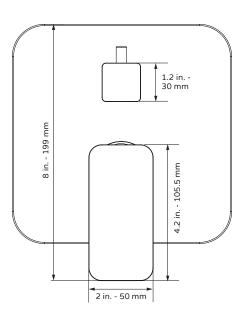

# Tru-Temp Two Way Diverter Valve w/ Square Trim

Model # 3007-RIVD-BN, 3007-RIVD-CH, 3007-RIVD-MB, 3007-RIVD-ORB

**Specification Sheet** 

297 Anna St. | Watsonville, CA 95076 831.724.7300 www.PulseShowerSpas.com

## TECHNICAL INFORMATION

- Finishes: Brushed Nickel, Chrome, Matte Black, or Oil-Rubbed Bronze
- Fixtures: Brushed Nickel, Chrome, Matte Black, or Oil-Rubbed Bronze
- Connection: 1/2" Universal NPT & Direct sweat inlets & outlets

### NOTES

- Measure your actual product for rough-in details
- Install this product according to the installation instructions