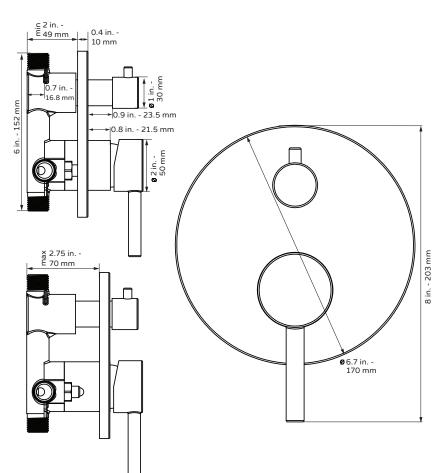

# Tru-Temp Two Way Diverter Valve

Model # 3005-RIVD-BN, 3005-RIVD-CH, 3005-RIVD-MB, 3005-RIVD-ORB

**Specification Sheet** 

297 Anna St. | Watsonville, CA 95076 831.724.7300 www.PulseShowerSpas.com

### NOTES

- Measure your actual product for rough-in details
- Install this product according to the installation instructions