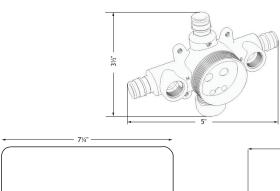

### NOTES

- Measure your actual product for rough-in details
- Install this product according to the installation instructions