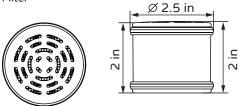

### PRODUCT FEATURES

- 15 stage filter cartridge
- Self-cleaning
- High temperature resistance
- 7-Function showerhead

#### NOTES

- Measure your actual product for rough-in details
- Install this product according to the installation instructions
- Mixing valve not included
- Replacement filter sold separately