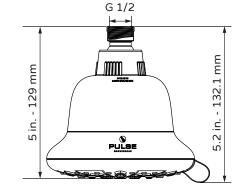

## TECHNICAL INFORMATION

- Finishes: BN, CH, MB, ORB
- Fixtures: BN, CH, MB, ORB
- GPM: 2.5
- Connection: 1/2" NPSM

#### WARRANTY

• Lifetime Limited Warranty

**Specification Sheet** 

**PulsePure Filtered Showerhead** 

Model # 2003-BN, 2003-CH, 2003-MB, 2003-ORB

Filter