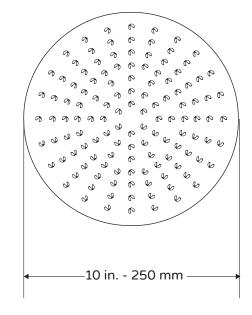

## PRODUCT FEATURES

- Replaces existing showerhead in seconds
- 10 inch rain showerhead
- 304 stainless steel construction
- Super thin profile with robotic laser-welded leading edge
- Swivel brass ball joint for easy angle adjustment
- 250mm size