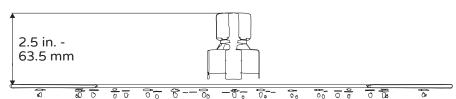

#### **TECHNICAL INFORMATION**

- · Finishes: Brushed Matte or Polished
- Fixtures: Brushed Matte or Polished
- GPM: 2.5
- Connection: 1/2" Standard Thread

#### **NOTES**

- Measure your actual product for rough-in details
- · Install this product according to the installation instructions
- Mixing valve not included
- · Shower arm not included