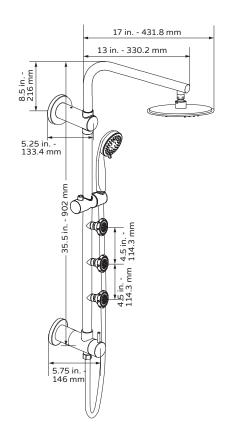

297 Anna St. | Watsonville, CA 95076 831.724.7300

Model # 1089-BN & 1089-CH

**Specification Sheet** 

- Finishes: Brushed-Nickel or Chrome
- Fixtures: Brushed-Nickel or Chrome
- GPM: 2.5

## PRODUCT FEATURES

- Surface mounted and pre-plumbed
- 9.5 inch rain showerhead
- 5-function handshower
- 3 PULSE PowerSpray™ body jets
- Top two body jets with Select-A-Jet  $^{\text{TM}}$  (on/off)
- $\bullet\,$  Use any two functions at the same time
- Brass diverter easily switches functions
- 180° pivoting shower arm
- Adjust height of handshower with integrated brass slide bar

## NOTES

- Measure your actual product for rough-in details
- Install this product according to the installation instructions
- Mixing valve NOT included