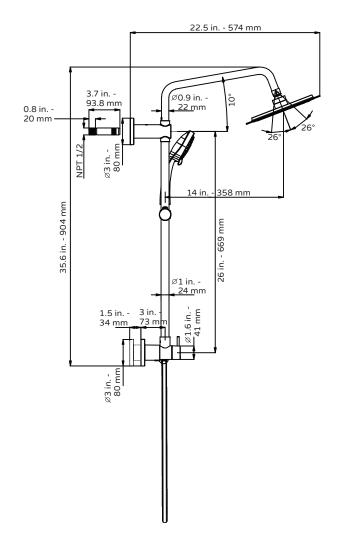

# SeaBreeze II Shower System

Model # 1088-BN, 1088-BN-1.8GPM, 1088-CH, & 1088-CH-1.8GPM

**Specification Sheet** 

### **TECHNICAL INFORMATION**

- Finishes: Brushed Nickel or Chrome
- Fixtures: Brushed Nickel or Chrome
- GPM: 2.5 or 1.8

## PRODUCT FEATURES

- · Surface mounted and pre-plumbed
- 8 inch rain showerhead
- 3 function handshower
- Showerhead and handshower can be used separately or simultaneously
- Brass diverter easily switches functions
- Adjust height of handshower with integrated brass slide bar

### **NOTES**

- Measure your actual product for rough-in details
- Install this product according to the installation instructions