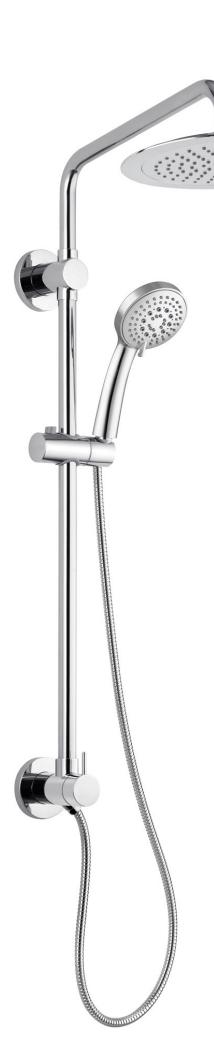

## SeaBreeze II Shower System

1088-BN | 1088-BN-1.8GPM 1088-CH | 1088-CH-1.8GPM

Designed to install in virtually any shower without remodeling; a typical install is less than 1-hour even for the do-it-yourselfer. Simply connect to the water supply at your current showerhead location and use your existing hot/cold shower valve. A "drill-less" permanent mounting-tape option on the lower body makes the install easier than ever.

- Surface mounted & pre-plumbed
- •8 inch rain showerhead
- •3-function handshower
- •Adjust height of hand shower with integrated brass slide bar
- •Brass diverter easily switches functions
- •Use rain showerhead and multi-function handshower together or separately