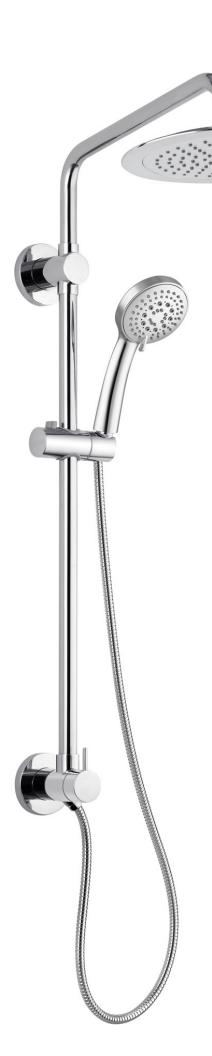

## SeaBreeze II Shower System

1088-BN | 1088-CH

Designed to install in virtually any shower without remodeling; a typical install is less than 1-hour even for the do-it-yourselfer. Simply connect to the water supply at your current showerhead location and use your existing hot/cold shower valve. A "drill-less" permanent mounting-tape option on the lower body makes the install easier than ever.

- Surface mounted & pre-plumbed
- •8 inch rain showerhead
- •3-function handshower
- •Adjust height of hand shower with integrated brass slide bar
- •Brass diverter easily switches functions
- •Use rain showerhead and multi-function handshower together or separately