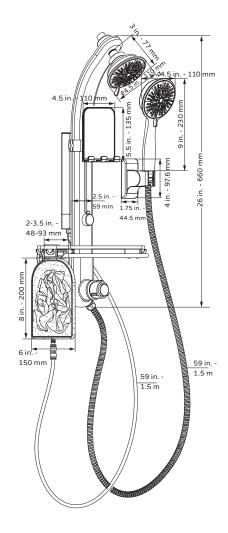

### **TECHNICAL INFORMATION**

- Finishes: CH
- Fixtures: CH
- GPM: 2.5
- Connection: 1/2" NPSM

#### PRODUCT FEATURES

- Surface mounted & pre-plumbed
- 4.5 inch rain showerhead and handshower
- Drill-less handshower holder
- Adjust mirror along slide bar
- Multifunction showerhead and handshower
- Conveniently located lower diverter
- Adjustable 12x4 in. wire shelf basket
- Easily refilable soap dish dispenser with visible front window
- Conveniently located loofa