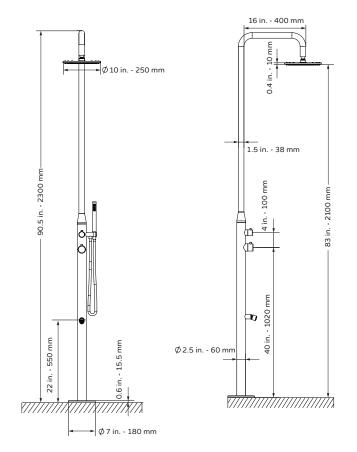

## TECHNICAL INFORMATION

- Finishes: Matte Black
- Fixtures: Matte Black
- GPM: 2.5
- Connection: 1/2" Hot & Cold Supply Lines

## PRODUCT FEATURES

- Floor mounted & pre-plumbed
- Easily connect to outdoor water line
- 316 stainless steel brushed body made to withstand daily outdoor elements
- 10 inch rain showerhead
- Pivoting shower arm
- · Easily select between functions via diverter
- Single-function sleek wand handshower
- Foot rinse spout
- Freestanding base

## NOTES

- Measure your actual product for rough-in details
- Install this product according to the installation instructions
- CODE/STANDARDS
- cUPC Approved

WARRANTY

• Lifetime Limited Warranty