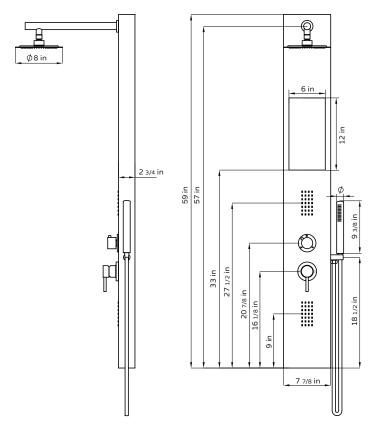

## NOTES

- Measure your actual product for rough-in details
- Install this product according to the installation instructions