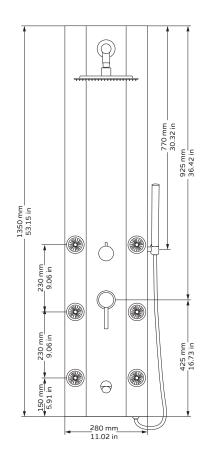

297 Anna St. | Watsonville, CA 95076 831.724.7300 www.PulseShowerSpas.com

Model # 1049-B-BN

**Specification Sheet** 

- Finishes: Black Glass & Bronze
- Fixtures: Brushed-Nickel
- GPM: 2.5
- Connection: 1/2" Hot & Cold Supply Lines

## PRODUCT FEATURES

- Surface mounted and pre-plumbed
- Black tempered 8mm glass panel
- 10 inch low profile rain showerhead
- Brass diverter easily switches functions
- 6 single-function Silk Spray Jets<sup>™</sup> with soothing mist spray
- Single-function wand handshower
- Tub spout/temperature tester

## NOTES

- Measure your actual product for rough-in details
- Install this product according to the installation instructions
- Pressure balance valve