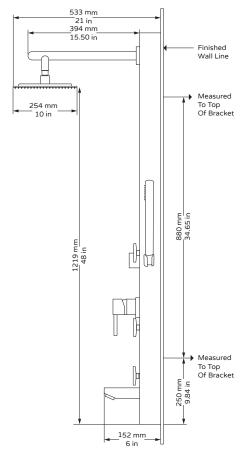

297 Anna St. | Watsonville, CA 95076 831.724.7300 www.PulseShowerSpas.com

Model # 1049-B-BN

**Specification Sheet** 

- Finishes: Black Glass & Bronze
- Fixtures: Brushed-Nickel
- GPM: 2.5
- Connection: 1/2" Hot & Cold Supply Lines

## PRODUCT FEATURES

- Surface mounted and pre-plumbed
- Black tempered 8mm glass panel
- 10 inch low profile rain showerhead
- Brass diverter easily switches functions
- 6 single-function Silk Spray Jets<sup>™</sup> with soothing mist spray
- Single-function wand handshower
- Tub spout/temperature tester

## NOTES

- Measure your actual product for rough-in details
- Install this product according to the installation instructions
- Pressure balance valve