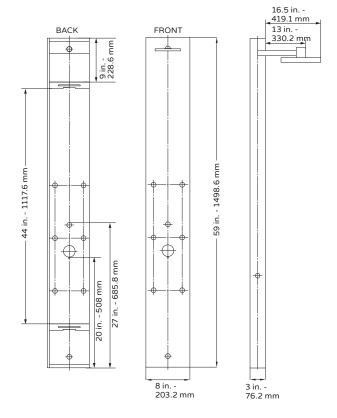

### **NOTES**

- Measure your actual product for rough-in details
- · Install this product according to the installation instructions
- Pressure balance valve