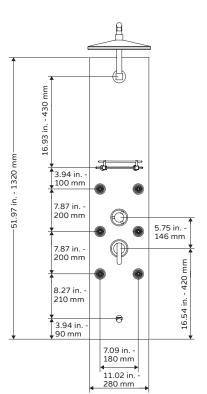

## **NOTES**

- Measure your actual product for rough-in details
- · Install this product according to the installation instructions
- Pressure balance valve