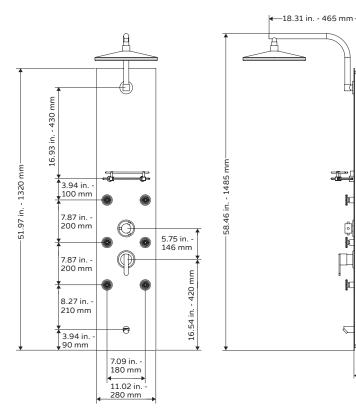

## **NOTES**

- Measure your actual product for rough-in details
- · Install this product according to the installation instructions
- Pressure balance valve