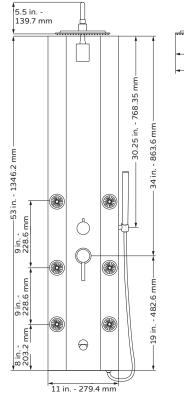

#### TECHNICAL INFORMATION

- Finishes: Brushed-Nickel & White
- Fixtures: Brushed-Nickel
- GPM: 2.5 or 1.8
- Connection: 1/2" Hot & Cold Supply Lines

#### PRODUCT FEATURES

- Surface mounted and pre-plumbed
- White tempered 8mm glass panel
- 10 inch rain showerhead
- Unique 180° horizontal pivoting shower arm (brass)
- 6 single-function Silk Spray Jets™ with soothing mist spray
- Brass diverter easily switches functions
- Tub spout/temperature tester

### NOTES

- Measure your actual product for rough-in details
- Install this product according to the installation instructions
- Pressure balance valve