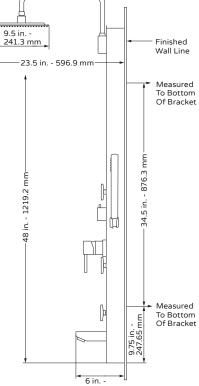

#### TECHNICAL INFORMATION

- Finishes: Brushed-Nickel & White
- Fixtures: Brushed-Nickel
- GPM: 2.5 or 1.8
- Connection: 1/2" Hot & Cold Supply Lines

#### PRODUCT FEATURES

- Surface mounted and pre-plumbed
- White tempered 8mm glass panel
- 10 inch rain showerhead
- Unique 180° horizontal pivoting shower arm (brass)
- 6 single-function Silk Spray Jets™ with soothing mist spray
- Brass diverter easily switches functions
- Tub spout/temperature tester

### NOTES

- Measure your actual product for rough-in details
- Install this product according to the installation instructions
- Pressure balance valve