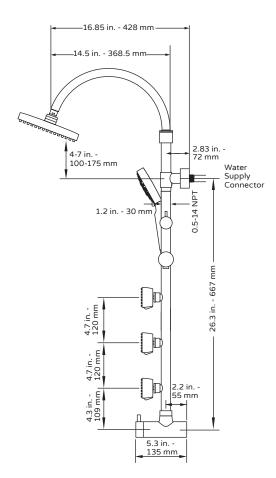

#### TECHNICAL INFORMATION

- Finishes: Brushed-Nickel, Chrome, Matte Black (1.8GPM only)
- Fixtures: Brushed-Nickel, Chrome, Matte Black (1.8GPM only)
- GPM: 2.5 or 1.8
- Connection: 1/2 NPT Brass Nipple

#### PRODUCT FEATURES

- Surface mounted and pre-plumbed
- 8 inch rain showerhead
- Five-function handshower
- Brass and ABS construction
- Three dual-function body jets

#### NOTES

- Measure your actual product for rough-in details
- Install this product according to the installation instructions
- Mixing valve not included