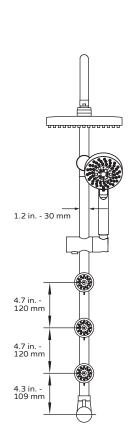

#### PRODUCT FEATURES

- Surface mounted and pre-plumbed
- 8 inch rain showerhead
- Five-function handshower
- Brass and ABS construction
- Three dual-function body jets