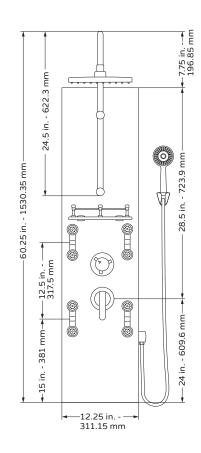

## TECHNICAL INFORMATION

- Finishes: Hammered Nickel
- Fixtures: Brushed-Nickel
- GPM: 2.5
- Connection: 1/2" Hot & Cold Supply Lines

## PRODUCT FEATURES

- Surface mounted & pre-plumbed
- 8 inch brass rain showerhead
- Nickel plated hand-forged hammered copper panel
- 4 dual-head brass body jets
- Brass diverter easily switches functions
  Rub tips clean with Spray Straight<sup>™</sup> technology

## NOTES

- Measure your actual product for rough-in details
- Install this product according to the installation instructions
- Pressure balance valve
- CODE/STANDARDS
- cUPC Approved

WARRANTY

• Lifetime Limited Warranty