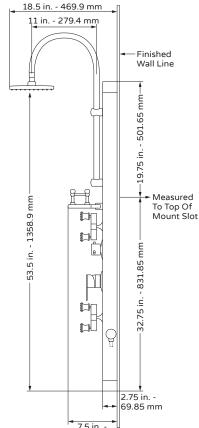

## TECHNICAL INFORMATION

- Finishes: Hammered Nickel
- Fixtures: Brushed-Nickel
- GPM: 2.5
- Connection: 1/2" Hot & Cold Supply Lines

## PRODUCT FEATURES

- Surface mounted & pre-plumbed
- 8 inch brass rain showerhead
- Nickel plated hand-forged hammered copper panel
- 4 dual-head brass body jets
- Brass diverter easily switches functions
  Rub tips clean with Spray Straight<sup>™</sup> technology

## NOTES

- Measure your actual product for rough-in details
- Install this product according to the installation instructions
- Pressure balance valve
- CODE/STANDARDS
- cUPC Approved

WARRANTY

• Lifetime Limited Warranty

7.5 in. -190.5 mm