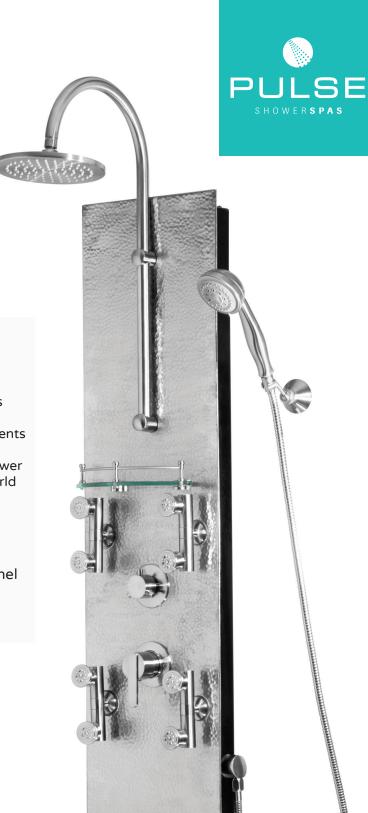

## Vaquero ShowerSpa

1027

The old west inspired Vaquero ShowerSpa combines a rustic look with a contemporary feel. Hand-forged hammered nickel panel and brushed nickel components are a stunning combination. Featuring four brass Infinity Jets™ with 3 spray patterns, a brass rain shower head and five-function hand shower. Uniting old world craftsmanship with modern day performance.

- •Surface mounted & pre-plumbed
- •Brass 8 inch rain showerhead
- •Nickel plated hand-forged hammer copper panel
- •4 dual-head brass body jets
- •Brass diverter easily switches functions

WWW.PULSESHOWERSPAS.COM