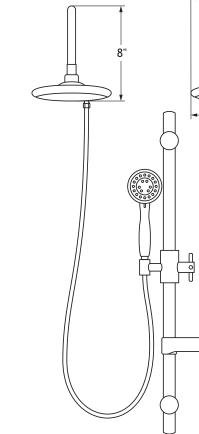

## **PRODUCT FEATURES**

- Surface mounted and completely pre-plumbed, easily retrofit your existing shower without a remodel
- Brass and ABS construction in brushed-nickel or chrome finish
- 8" Rain showerhead with soft tips to clear mineral buildup for long lasting performance
- Five-function hand shower with 59" (1.5m) doubleinterlocking stainless steel hose
- Rub tips clean with Spray Straight<sup>™</sup> technology
- Slide bar adjusts height of hand shower and soap dish
- Brass diverter easily switches functions—place between functions for further enjoyment
- · Simply replaces your existing showerhead/shower arm

## **SPECIFICATIONS**

- 1/2" NPT Brass nipple connector
- 2.5 GPM/9.5 LPM Shower System
- 2.0GPM/7.6LPM (option available)