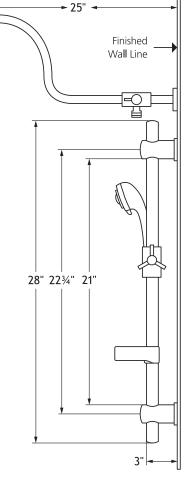

## **PRODUCT FEATURES**

- Surface mounted and completely pre-plumbed, easily retrofit your existing shower without a remodel
- Brass and ABS construction in brushed-nickel or chrome finish
- 8" Rain showerhead with soft tips to clear mineral buildup for long lasting performance
- Five-function hand shower with 59" (1.5m) doubleinterlocking stainless steel hose
- Rub tips clean with Spray Straight<sup>™</sup> technology
- Slide bar adjusts height of hand shower and soap dish
- Brass diverter easily switches functions—place between functions for further enjoyment
- · Simply replaces your existing showerhead/shower arm

## **SPECIFICATIONS**

- 1/2" NPT Brass nipple connector
- 2.5 GPM/9.5 LPM Shower System
- 2.0GPM/7.6LPM (option available)