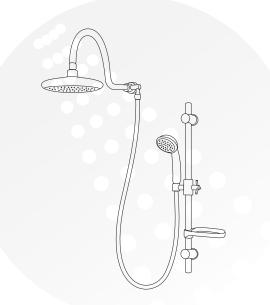

## **PRODUCT FEATURES**

- Surface mounted and completely pre-plumbed, easily retrofit your existing shower without a remodel
- Brass and ABS construction in brushed-nickel or chrome finish
- 8" Rain showerhead with soft tips to clear mineral buildup for long lasting performance
- Five-function hand shower with 59" (1.5m) doubleinterlocking stainless steel hose
- Rub tips clean with Spray Straight<sup>™</sup> technology
- Slide bar adjusts height of hand shower and soap dish
- Brass diverter easily switches functions—place between functions for further enjoyment
- · Simply replaces your existing showerhead/shower arm