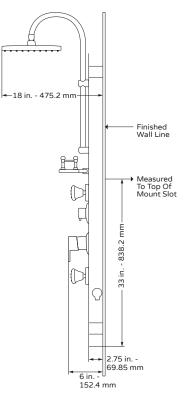

### TECHNICAL INFORMATION

- Finishes: Hammered Copper
- Fixtures: Oil-Rubbed Bronze
- GPM: 2.5
- Connection: 1/2" Hot & Cold Supply Lines

#### PRODUCT FEATURES

- Surface mounted and pre-plumbed
- Hand-forged, hammered copper panel
- Brass 8 inch rain showerhead
- 4 three-function brass Infinity Jets<sup>™</sup> provide mist, massage, or stimulating sprays
- Brass diverter easily switches functions
- Rub tips clean with Spray Straight<sup>™</sup> technology

#### NOTES

- Measure your actual product for rough-in details
- Install this product according to the installation instructions
- Pressure balance valve