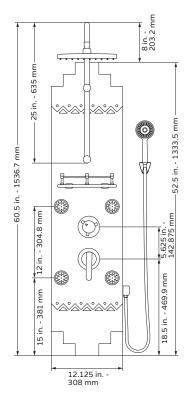

### TECHNICAL INFORMATION

- Finishes: Hammered Copper
- Fixtures: Oil-Rubbed Bronze
- GPM: 2.5
- Connection: 1/2" Hot & Cold Supply Lines

#### PRODUCT FEATURES

- Surface mounted and pre-plumbed
- Hand-forged, hammered copper panel
- Brass 8 inch rain showerhead
- 4 three-function brass Infinity Jets<sup>™</sup> provide mist, massage, or stimulating sprays
- Brass diverter easily switches functions
- Rub tips clean with Spray Straight<sup>™</sup> technology

#### NOTES

- Measure your actual product for rough-in details
- Install this product according to the installation instructions
- Pressure balance valve