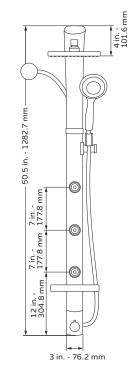

## Bonzai Shower System Model # 1017-B & 1017-S

**Specification Sheet** 

297 Anna St. | Watsonville, CA 95076 831.724.7300 www.PulseShowerSpas.com

## TECHNICAL INFORMATION

- Finishes: Black or Silver
- Fixtures: Chrome
- GPM: 2.5
- Connection: 1/2 NPT Brass Nipple

## PRODUCT FEATURES

- Surface mounted & pre-plumbedElegantly arched 180° horizontal
- pivoting showerarm
- 8 inch showerhead
- 5-function handshower
- 3 pulsating body jets with adjustable positioning and a soothing spray
- 18" supply line hose allows positioning of product based on shower layout
- Anodized aluminum body

## NOTES

- Measure your actual product for rough-in details
- Install this product according to the installation instructions
- Mixing valve not included

WARRANTY

• Lifetime Limited Warranty