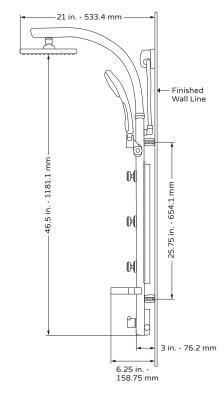

## Bonzai Shower System Model # 1017-B & 1017-S

**Specification Sheet** 

297 Anna St. | Watsonville, CA 95076 831.724.7300 www.PulseShowerSpas.com

## TECHNICAL INFORMATION

- Finishes: Black or Silver
- Fixtures: Chrome
- GPM: 2.5
- Connection: 1/2 NPT Brass Nipple

## PRODUCT FEATURES

- Surface mounted & pre-plumbedElegantly arched 180° horizontal
- pivoting showerarm
- 8 inch showerhead
- 5-function handshower
- 3 pulsating body jets with adjustable positioning and a soothing spray
- 18" supply line hose allows positioning of product based on shower layout
- Anodized aluminum body

## NOTES

- Measure your actual product for rough-in details
- Install this product according to the installation instructions
- Mixing valve not included

WARRANTY

• Lifetime Limited Warranty