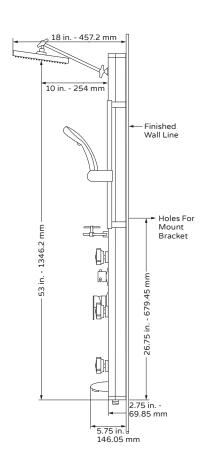

## **NOTES**

- Measure your actual product for rough-in details
- · Install this product according to the installation instructions
- Pressure balance valve