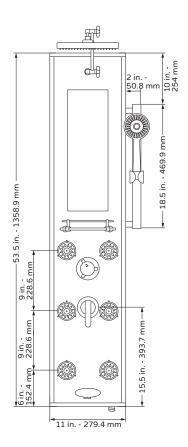

## **NOTES**

- Measure your actual product for rough-in details
- · Install this product according to the installation instructions
- Pressure balance valve