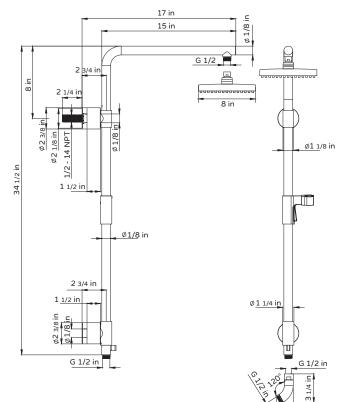

# TECHNICAL INFORMATION

- Finishes: BN, MB
- Fixtures: BN, MB
- GPM: 1.8
- Connection: 1/2" Hot & Cold Supply Lines

#### PRODUCT FEATURES

- 8 inch rain showerhead provides a soothing cascade
- Newly designed handshower slider adjusts with ease
- 2-Function wand with a soothing spray and Pulse PowerSpray
- Integrated diverter allows you to switch between functions seamlessly

### NOTES

- Measure your actual product for rough-in details
- Install this product according to the installation instructions
- Mixing valve NOT included