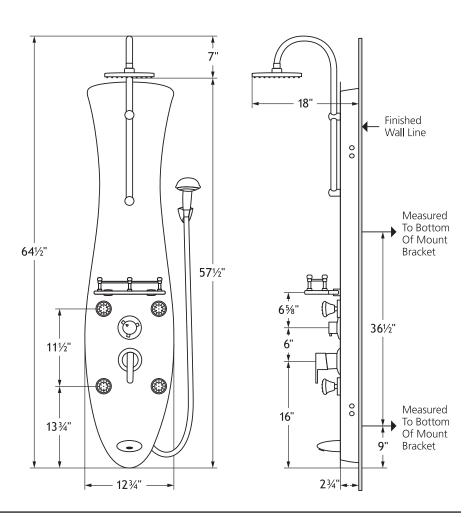

#### **PRODUCT FEATURES**

- Surface mounted and completely pre-plumbed, easily retrofit your existing shower without a remodel
- Venetian tempered 8mm Tough Glass panel in a teardrop shape with oil-rubbed bronze components
- 8" Brass rain showerhead with soft tips to clear mineral buildup for long lasting performance
- Brass fixtures in oil-rubbed bronze finish distinctively accent the venetian colored glass
- 4 Three-function brass Infinity Jets<sup>™</sup> with misting, massaging and stimulating sprays
- Five-function hand shower with 59" (1.5m) doubleinterlocking stainless steel hose
- Brass diverter easily switches functions
- Rub tips clean with Spray Straight<sup>™</sup> technology
- · Convenient glass shelf for shower products
- Brass tub spout/temperature tester

## **SPECIFICATIONS**

- cUPC® approved brass pressure balance valve with anti-scald, temperature limit and enhanced flow
- 1/2" NPT flexible stainless steel braided supply lines
- 2.5 GPM/9.5 LPM Shower System