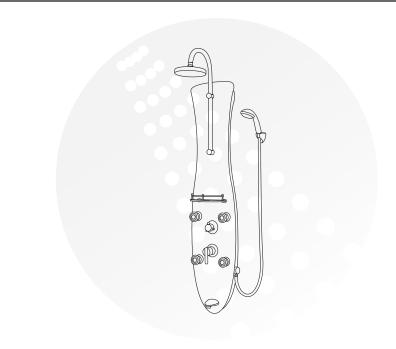

## **GENERAL DESCRIPTION**

The Molokai ShowerSpa says style! With a soft teardrop shape of elegant Tough Glass and an array of exciting features, nothing compares!

Begin with a soothing rain showerhead that gently bathes your body. A gentle turn of the brass diverter switches to 4 all brass Infinity Jets™ with three spray patterns, a multifunction hand shower or a tub spout. Complementing the look is a convenient glass shelf for storing shower products. Brilliantly highlighted with oil-rubbed bronze components and venetian glass, the style and functionality of the Molokai conveys class and sophistication.

#### **PRODUCT FEATURES**

- Surface mounted and completely pre-plumbed, easily retrofit your existing shower without a remodel
- Venetian tempered 8mm Tough Glass panel in a teardrop shape with oil-rubbed bronze components
- 8" Brass rain showerhead with soft tips to clear mineral buildup for long lasting performance
- Brass fixtures in oil-rubbed bronze finish distinctively accent the venetian colored glass
- 4 Three-function brass Infinity Jets<sup>™</sup> with misting, massaging and stimulating sprays
- Five-function hand shower with 59" (1.5m) doubleinterlocking stainless steel hose
- Brass diverter easily switches functions
- Rub tips clean with Spray Straight<sup>™</sup> technology
- · Convenient glass shelf for shower products
- Brass tub spout/temperature tester