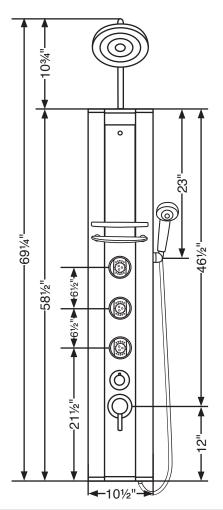

#### **PRODUCT FEATURES**

- Anodized aluminum alloy
- 7-in. rain style shower head- with swivel shower arm/chrome finish
- Multi-function hand-held shower wand with stainless steel hose
- 3 Three function body-spray jets: gentle mist/massaging spray/shower spray
- Diverter valve selects 6 functions: shower head/top jet & shower head/top jet/body spray jets/bottom jet/or hand-held shower wand
- Convenient mirror
- · Built-in glass shelf
- ½-in. stub-out required for supply lines