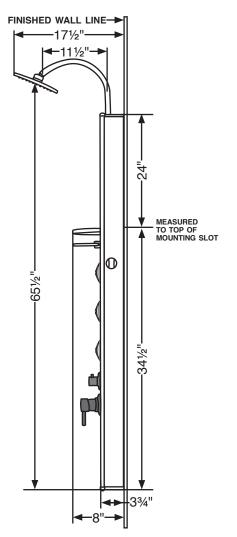

#### **PRODUCT FEATURES**

- Anodized aluminum alloy
- 7-in. rain style shower head- with swivel shower arm/chrome finish
- Multi-function hand-held shower wand with stainless steel hose
- 3 Three function body-spray jets: gentle mist/massaging spray/shower spray
- Diverter valve selects 6 functions: shower head/top jet & shower head/top jet/body spray jets/bottom jet/or hand-held shower wand
- Convenient mirror
- · Built-in glass shelf
- ½-in. stub-out required for supply lines